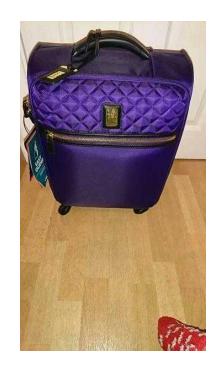

## Cabin luggagecabin suitcase brand new with tags Purple and gold (30 GBP)

Location South East, East Sussex https://www.freeadsz.co.uk/x-509763-z

Cabin suitcase by IT brand new 4 wheels, purple and gold, brand new with tags! Dimensions 51x38x20cm holds 31L weight 2.1kg.30