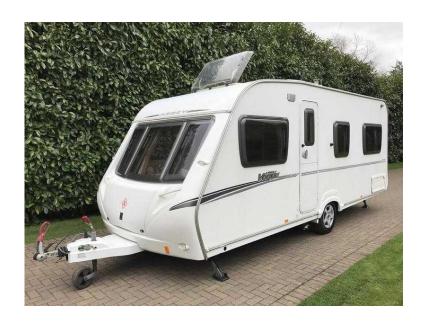

## Abbey Vogue 495 2007 4 Berth Caravan with Fixed Bed and Motor Movers (7,490 GBP

London, London Location https://www.freeadsz.co.uk/x-509821-z

Abbey Vogue 495 2007 4 Berth Caravan with Fixed Bed and Motor Movers, x3 Awnings, Large Heki roof light, ALKO hitch head stabilizer with hitch lock, wheel lock, alloy wheels, separate washroom with cassette toilet and shower, sink and mirror unit, Truma Gas and Electric hot/cold water heater, gas and electric hobs grill and oven, 3-way fridge, Status TV Ariel, Radio/CD player, Alloy wheels, Roof extractor fan, Truma Electric and Gas blow air heater, mains hook up, waste hog and agua roll included, hook up lead included, gas bottles included, winter cover included, leisure battery included, MIRO 1242kg, MTPLM.