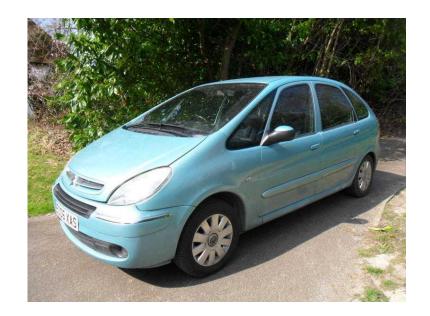

## **CITROEN PICASSO (1,490 GBP)**

Location **South East, Kent** https://www.freeadsz.co.uk/x-509907-z

CITROEN PICASSO DIESEL 1.6 EXECUTIVE ESTATE 5 SEATER 2006 06 PLATE, air conditioning, alloy wheels, electric windows & mirrors, electric foldback mirrors, stereo/CD player, remote central locking, cruise control, automatic wipers and lights, towbar, 50-60MPG ON AVERAGE, CHEAP ROAD TAX, 12 MONTHS MOT WITH NO ADVISORIES, looks and drives superb, any inspection welcome, £1490 OR ANY PART EXCHANGE WELCOME. Tel Mervyn 01435 865769 01435 8657...(click to reveal full phone number) Anytime T Heathfield