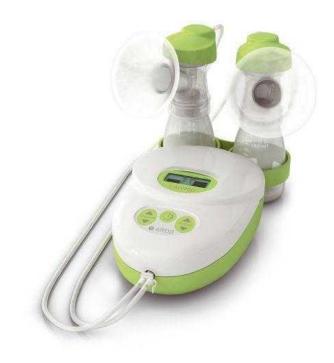

## Ardo Calypso Double Electric Breastpump (25 GBP)

Location South East, Kent https://www.freeadsz.co.uk/x-509914-z

Fantastic, easy to use, the Calypso Double breastpump allows you to gently express milk from both breasts at the same time. This double expression helps increase and maintain the milk volume. The three different sizes of breast shell ensure that every mother can find the right size to suit her nipple. The soft Optiflow massage insert actively massages the breast and ensures efficient and gentle expression. Vacuum Seal technology gives 100% protection and prevents contamination of pump or milk,Provided with selection of breast shell sizes and soft massage insertCompact design and reduced sound level allow for quiet discreet expressionDouble or single express as desiredQuietest breastpump on the marketIndividually adjustable settings for vacuum and cycle (speed and suction) All Ardo breastfeeding products are manufactured in Switzerland from materials that are free from Bisphenol.