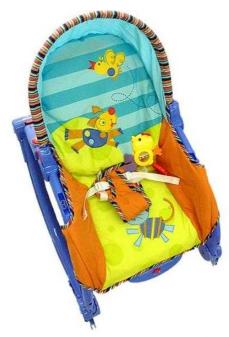

## Fisher Price Infant-to-Toddler Rocker- REDUCED (9.99 GBP)

South East, Kent Location https://www.freeadsz.co.uk/x-509916-z

- Grow-with baby rocker and seat
- Easily converts from infant seat to toddler rocker
- Removable toy bar
- Requires 1 x D battery and 2 x button-cell batteries
- Suitable from birth up to a maximum weight of 18 kg (40 Lbs)

This baby rocker is in very good condition. One of the hanging toys came loose and has been attached with a wire.

https://www.freeadsz.co.uk/x-5099 16-z

| isher       | -z |
|-------------|----|
| Price       |    |
| Infant-to-1 | -Z |