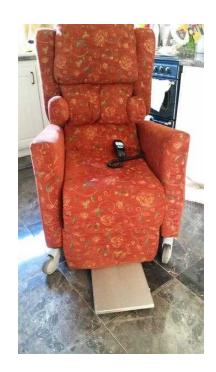

## **BERWICK RISERRECLINER CHAIR. (10 GBP)**

Location **West Midlands, Shropshire** https://www.freeadsz.co.uk/x-509949-z

Berwick multi positional chair. 2 motors for independent positioning of back & leg support. Excellent condition. Built in pressure relief & side torso support to achieve upper body alignment. This supports & promotes core stability, better digestion, neck & head support promotes alertness & social interaction. Additional wheelchair type features of smooth caster wheels with brakes, a pull out footplate & push bar at the back, allowing the person to be pushed in the chair to other rooms & reducing transfers. Cushions are removable/washable. In wine coloured fabric, no marks or colour distortion, Remote control & electric pack fully functional. Perfect condition. Original cost £2000. Sell for £1000.