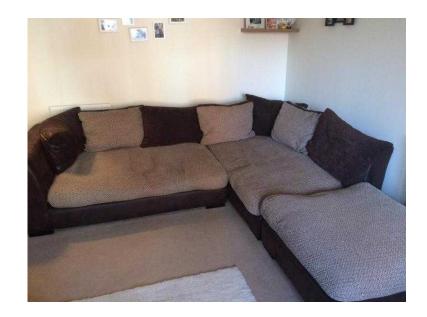

## Large corner sofa with footstool (400 GBP)

Location **West Midlands, Shropshire** https://www.freeadsz.co.uk/x-509950-z

Large brown DFS corner sofa with footstool 2850x2750mm overall. Scatter cushion back In good condition no rips or damage
Smoke free home
Very comfortable
Only selling as moving