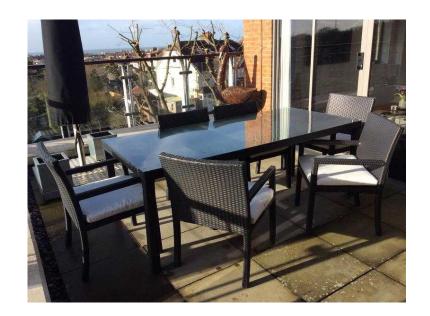

## Patio Table with Glass top and Six Chairs plus matching Seating Unit (520 GBP)

South East, West Sussex Location https://www.freeadsz.co.uk/x-510072-z

Patio table and six chairs in all weather dark rattan with cushions plus matching seating unit comprising a corner unit two seats one ottoman and a glass topped coffee table. One set of cushions with two sets of covers one black one cream Patio table measures L214cm W100cm H75cm Seating units and coffee table are individual and can be used in various seating arrangements. Each unit measures 80cm x 80cm Table and chairs £395ono Seating unit £235ono or both sets sold together &pound