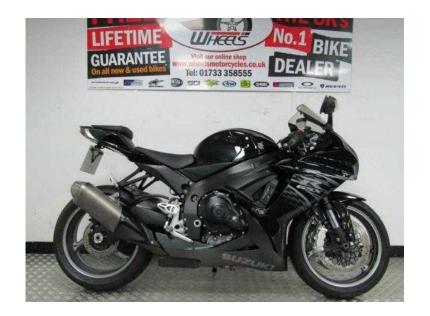

## Suzuki GSXR 2011 (5,995 GBP)

Location **East Midlands, Northamptonshire** https://www.freeadsz.co.uk/x-510079-z

SUZUKI GSXR600 L1 IN BLACK. A clean example of this iconic sports middlewight and looking very stealth-like in this colour scheme of all black. A standard bike with the addition of a tail tidy, R&G crash bungs and Oxford heated grips. Showing 7453 miles only. LIFETIME GUARANTEE AND FINANACE