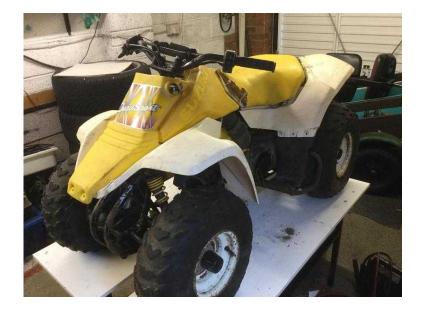

## Suzuki It80 project (165 GBP)

Location Wales, Mid Glamorgan https://www.freeadsz.co.uk/x-510158-z

please read all the discription, PROJECT NON RUNNER, Suzuki LT80 quad sport, 1990'si think, has key,good tyres,engine turns over with good compression,panels are damaged,held together with rivets,zip ties,but are sturdy,they are placed for photos only not fixed,selinoid clicks when power supplied, handle bars bent on the left, few bolts missing, and one engine pipe, fix up or use for,