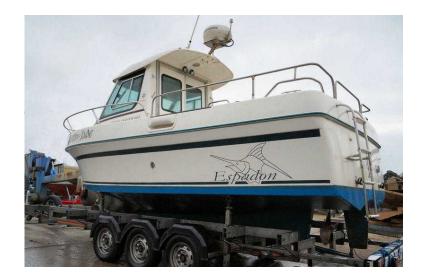

## 21ft 85Hp 2006 (3,995 GBP)

Location West Midlands, Herefordshire

https://www.freeadsz.co.uk/x-510159-z

Nanni 85 Hp Turbo diesel with 650 hrs.

Excellent electronics package...Raymarine A57D colour chartplotter / fishfinder. Raymarine RL70C radar with chartplotter option. Navman 5600 colour chartplotter. Navman 4350 colour fishfinder. Navman VHF. Compass.

Deck wash, twin spot lights, loads of stainless handrails.

CD stereo

Emergency steering tiller

Safe and easy access to the bow for easy anchoring / mooring, with a massive anchor locker.

Flush decks. Loads of storage.

Upholstery is in great.