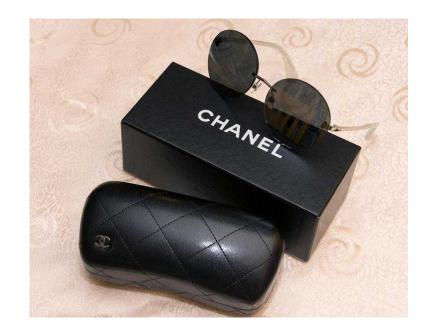

## **CHANEL sunglasses (250 GBP)**

Location South East, Middlesex https://www.freeadsz.co.uk/x-510165-z

Genuine CHANEL sunglasses with case - New in box (these items are genuine and are not).

|    | CHANEL  https://www.freeadsz 65-z  CHANEL | sunglasses .co.uk/x-5101 sunglasses |
|----|-------------------------------------------|-------------------------------------|
|    | https://www.freeadsz<br>65-z              | .co.uk/x-5101                       |
|    | CHANEL                                    | sunglasses                          |
|    | https://www.freeadsz<br>65-z              | .co.uk/x-5101                       |
|    | CHANEL                                    | sunglasses                          |
|    | https://www.freeadsz<br>65-z              | .co.uk/x-5101                       |
| 記録 | CHANEL                                    | sunglasses                          |
|    | https://www.freeadsz<br>65-z              | .co.uk/x-5101                       |
|    | CHANEL                                    | sunglasses                          |
|    | https://www.freeadsz<br>65-z              | .co.uk/x-5101                       |
|    | CHANEL                                    | sunglasses                          |
|    | https://www.freeadsz<br>65-z              | .co.uk/x-5101                       |
|    | CHANEL                                    | sunglasses                          |
|    | https://www.freeadsz<br>65-z              | .co.uk/x-5101                       |
|    | CHANEL                                    | sunglasses                          |
|    | https://www.freeadsz<br>65-z              | .co.uk/x-5101                       |
|    | CHANEL                                    | sunglasses                          |
|    | https://www.freeadsz<br>65-z              | .co.uk/x-5101                       |