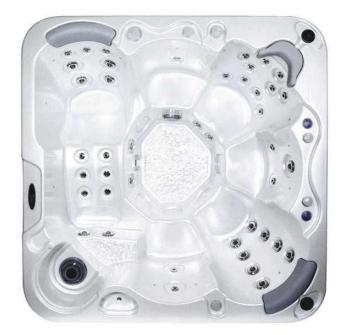

## Dream Hot Tub (4,999 GBP)

Location East of England, Essex https://www.freeadsz.co.uk/x-510175-z

Having your own hot tub will give you total control over your own health, body and soul. Evade the daily stress of your life and find unique quality moments alone, or together with family and friends in a relaxing, rejuvenating way. Dimensions: 202 x 202 x 91 cm Weight: 300 kg Shell Build: PU Reinforced Lucite Acrylic (6.3mm) Loungers: 1 Massage Seats: 5 Water Capacity: 1100 Litres / 241 Gallons Jets Number: 44 Insulation: 1cm Polyfoam Air Inductors: 4 Drain Outlet: 3/4" Control Panel: Balboa VL260 Luxury Headrests: 3 Composite Synthetic Low Maintenance Cabinet Frame: Surface Treated Wood Custom Made Thermal Hot Tub Lid Colour Therapy : 12x1 LED Waterproof Marine Audio System: 1x Aquatic 2.0 2x 35W speakers This spa comes fully equipped with Pumps/Heater, Hydro Massaging Pumps: Power Requirement: 1 Phase, 1x13A 230V/50Hz Hydrotherapy Pumps: 1 x 3 Horse Power, 2 Speed 230V/50Hz Heating Unit: 1 (2kW/230V/50Hz) Water Sanitisation -Ozone Generator: 1 -Filter System: 1 Recessed Antimicrobial Filter Balboa are the leading manufacturers of hot tub and spa control systems. They have dominated the industry for many years by maintaining the highest standard of hot tub management systems, through innovation and reliability. By developing an original full eco-neutral Acrylic/Abs/Polymer laminate system we created a shell that is much stronger, has less weight, more stability is eco-friendly and biodegradable. It significantly lowers the running costs of insulation for sound and heat creating a very quiet and safe place to be. - It will not disturb your neighbours because of the efficient