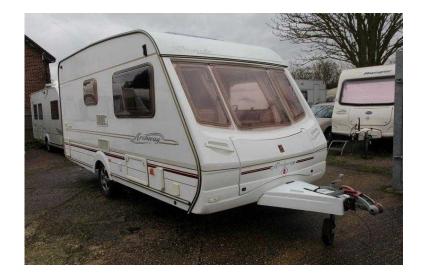

## **Abbey Archway 2003 (4,500 GBP)**

Location **East of England, Hertfordshire** https://www.freeadsz.co.uk/x-510184-z

This 2 berth 2003 Abbey Archway Royale 470 is a special edition made for White Arches Caravans and comes with luxurious quality upholstery, alloy wheels and fibreglass sidewalls (no dents) - a very rare caravan. This Abbey is in outstanding condition for the year and has a recently fitted motor mover. This caravan will be sold with 6 months warranty, a full service and a working demonstration on collection. CD Player, 2 Berth, Flyscreens, Blinds, Mains, Hot Water, Extractor, 4-Burner Hob, Oven, Grill, Wardrobe, Shower, Hand Basin, Cassette Toilet, Side Kitchen, Rear Washroom, Carpets, Curtains, Blown Air Heating, Fridge Freezer, Heki Roof Light, Hitch Head Stabiliser, Motor Mover, TV Directional Aerial, Clear on CRiS register, Six months warranty, Full service on purchase, Working demonstration on