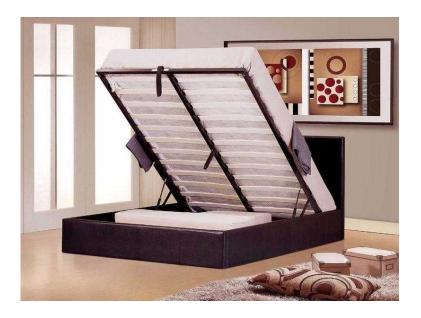

## Storage Double bed (129 GBP)

Location London, London https://www.freeadsz.co.uk/x-510226-z

Double Leather Bed With Orthopaedic Mattress : MATTRESS FEATURES

- 13.5 Open coil bonnell spring for extra support
- 8 M wire wedge for extra support
- Approx. 10.5 11 inch mattress
- Firm comfort mattress rating
- Hypo Allergenic
- Dust mite resistant
- Luxurious cool stretchable fabric
- Therapeutic, relieves pressure points across the body
- Promotes good blood circulation
- Not vacuum packed or rolled
- Fully compliant with all UK fire regulations \*\*\* Colours available :
- Jet Black or Coffee Brown
- PRICE:
- Double Bed Frame only: £129
- WITH Double SEMI ORTHOPAEDIC Mattress: £199
- WITH Double ORTHOPAEDIC Mattress: £219
- WITH Double SUPER ORTHOPAEDIC Mattress : £229
- WITH Double LUXURY MEMORY FOAM Mattress : £239