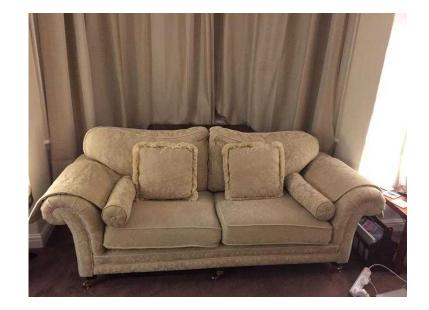

## Large 3 seat sofa (650 GBP)

Location Yorkshire and the Humber, North Yorkshire https://www.freeadsz.co.uk/x-510239-z

Large 3 seat sofa originally purchased in August 2016 from Sofa Sofa. In excellent condition. Colour: cream floral.

Original sofa online here: http://www.sofasofa.co.uk/fabric-sofas/windsor-3-seater-sofa.html

Includes 2 arm pads, 2 scatter cushions and 2 bolster.

| 回線変             | Large                  | ω      | seat       | sofa |
|-----------------|------------------------|--------|------------|------|
|                 | https://www.fr         | eeadsz | z.co.uk/x- | 5102 |
| 恩縣              | Large                  | ω      | seat       | sofa |
|                 | https://www.fr         | eeadsz | z.co.uk/x- | 5102 |
|                 | Large                  | ω      | seat       | sofa |
|                 | https://www.fr         | eeadsz | z.co.uk/x- | 5102 |
|                 | Large                  | ω      | seat       | sofa |
| 国際<br>後漢<br>第28 | https://www.fr         | eeadsz | z.co.uk/x- | 5102 |
|                 | Large                  | ω      | seat       | sofa |
|                 | https://www.fr         | eeadsz | z.co.uk/x- | 5102 |
|                 | Large                  | ω      | seat       | sofa |
|                 | https://www.fr         | eeadsz | z.co.uk/x- | 5102 |
|                 | Large                  | ω      | seat       | sofa |
| 33.4            | https://www.fr         | eeadsz | z.co.uk/x- | 5102 |
|                 | Large                  | ω      | seat       | sofa |
|                 | https://www.fr         | eeadsz | z.co.uk/x- | 5102 |
| 線線              | Large                  | ω      | seat       | sofa |
| 鬭               | https://www.fr         | eeadsz | z.co.uk/x- | 5102 |
| 線線              | Large                  | ω      | seat       | sofa |
|                 | https://www.fr<br>39-z | eeadsz | z.co.uk/x- | 5102 |