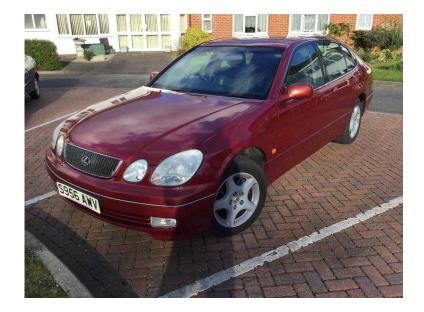

## Lexus Gs 1998 (975 GBP)

Location **South East, Middlesex** https://www.freeadsz.co.uk/x-510244-z

Lexus GS 300 s automatic 1998 maroon with unmarked black leather remote locking 2 keys great sound system whisper quiet engine lovely condition mot Dec 2017 service history