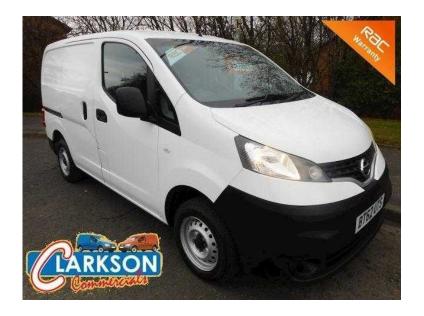

## Nissan NV200 2013 (5,795 GBP)

Location **Scotland, Dunbartonshire** https://www.freeadsz.co.uk/x-510280-z

Another one of our firm favourites at present is the Nisan NV200 1.5DCi SE, this one is a 2013 one owner vehicle having covered 57000 careful miles from new. One owner, great spec bluetooth, music streaming, multi function steeing wheel, reverse camera and reverse sensors, twin side doors, elec windows & mirrors etc. Extremely clean and all origional throughout... not an ex construction vehicle cleaned up for sale (no offence to you guys), Vat deposit, £133pm / 60 months, No mileage limitations / no balloon payments You own the van. Outright purchase price £5795+vat, Comes with 3 month UK wide RAC warranty, 12 monthe UK wide RAC raodside assistance, Spare key, Full workshop inspection (report available), \* Great on fuel, super smooth to drive, ultra reliable, extremly verastile \*\* thats why we love them Features, Bluetooth, Elec.windows & mirrors, Fully workshop inspected, Low cost UK delivery, Multi function steering wheel, Music streaming, Rear parking sensors, Remote Central Locking, Reverse camera, spare key(s)