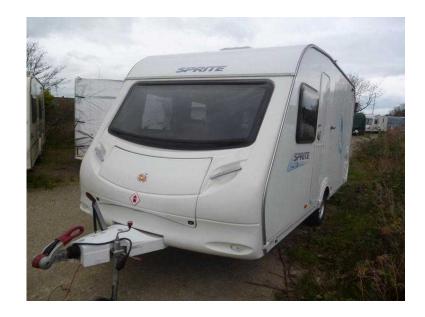

## Sprite Super Sprite 2012 (7,995 GBP)

Location **East of England, Essex** https://www.freeadsz.co.uk/x-510292-z

12 Month Water Ingress Warranty, 3 Month Appliance Warranty.
Finance available subject to status, Representative APR 7.9%, Deposits from £200.
4 Berth, Mains, Heating, Power Management, 2-Burner Hob, Double Bed, Hand Basin, Cassette Toilet, Side Kitchen, End Bedroom, Fixed Bed, Fly