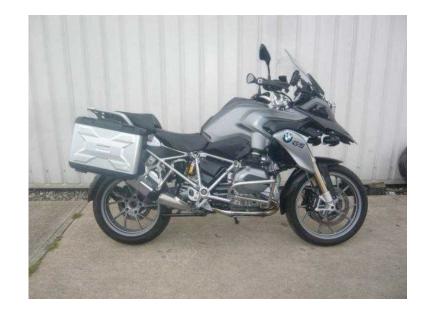

## **BMW R1200 2014 (10,299 GBP)**

Location **East Midlands, Lincolnshire** https://www.freeadsz.co.uk/x-510325-z

BMW R 1200GS TE, Good condition R1200GS TE touring machine with bags of comfort, luggage capacity and grunt, ideal for chewing up the miles. WITH ONLY 1 OWNERS FROM NEW WITH ONLY 10681 MILES ON THE CLOCK, FULL BMW SERVICE HISTORY, EXTRAS- HARD LUGGAGE, SCREEN, HEADLIGHT COVER, RUNNING LIGHTS, ENGINE CRASH BARS, HANDGUARDS, BMW SAT NAV HOLDER, WWW.CANDASUPERBIKES.CO.UK, 01553691457 015536914...(click to reveal full phone)