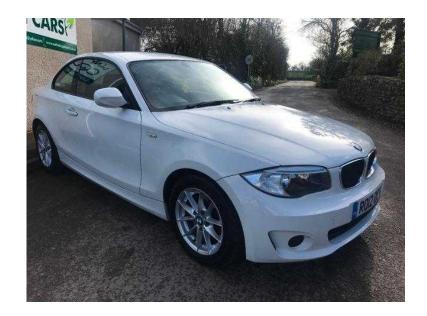

## **BMW 1 Series 2012 (8,995 GBP)**

Location Wales, South Glamorgan https://www.freeadsz.co.uk/x-510385-z

FULL DEALER HISTORY RECENTLY SERVICED NEW MOT... PERFECT EXAMPLE THROUGH OUT FAULTLESS DRIVE... White, £8,995, This car comes with, Manual Air Conditioning, 16in Light Alloy Wheel V-Spoke Style 360 with Tyres 205/55 R16, Alarm System (Thatcham 1) with Remote Control, BMW Business Radio with Single CD Player (with MP3 Playback Capability), Auxiliary Input Point, On Board Computer (OBC), Front Electronic Windows with Open/Close Fingertip Control, Anti-Trap Facility and Comfort Closing Function, Tyre Puncture Warning System)