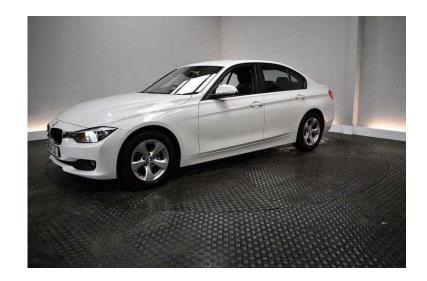

## **BMW 3 Series 2014 (14,500 GBP)**

Location London, London https://www.freeadsz.co.uk/x-510404-z

ABS, Side Air Bags, Immobiliser, Alarm, Traction Control, Central Locking, Power Steering, Air Conditioning, Climate Control, Cruise Control, Stereo, Electric Windows, Trip Computer, CD Player, Satellite Navigation, Electric Mirrors, Front Fog Lamps, Stability Control, DVD Player, Parking Sensors, Height Adjustable Seat, Adjustable Steering Column, Curtain Airbags, Multi-function Steering Wheel, Rain-Sensing Wipers, Brake Assist, Rear Headrests, Front Centre Armrest, Multiple Airbags, Radio, MP3 Player, Anti-Theft System, Child Locks, Head Restraints, Bluetooth, Isofix, Push Button Start, LED Daytime Running Lights, Voice Control, USB Interface, BMW Assist, BMW Live, Auxiliary In, BMW Apps Interface, BMW