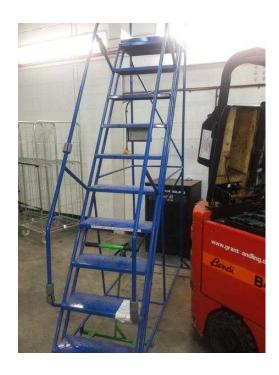

## Industrial Warehouse Ladders - 300Kg Capacity - 4 Ladders for Sale (430 GBP)

Location London, London https://www.freeadsz.co.uk/x-510431-z

- 4x Industrial Warehouse Ladders for sale.
- 300kg Capacity
- Platform Height: 2500mm
- Overall Dimensions HxWxL (mm) 3500x1000x1905
- Weight 98kg
- Breaking Method: Double Retractable Castors
- Fully welded using sturdy 25mm steel tube and plate
- Nearly brand new. Bought, used a couple of times, but not fit for purpose and can't return.