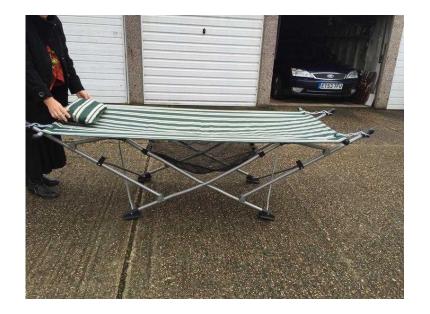

## Camp bed (50 GBP)

Location South East, East Sussex https://www.freeadsz.co.uk/x-510498-z

Folds completely, into its own bag, easy to put up and down. From the USA, LL Bean. Used but like new as only used a few.