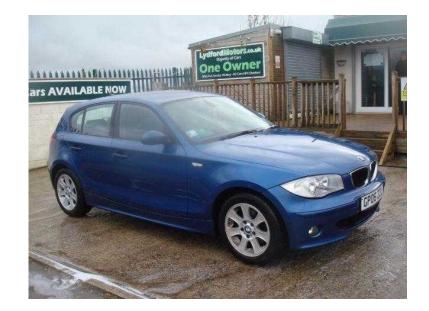

## **BMW 1 Series 2006 (3,695 GBP)**

Location **South West, Dorset** https://www.freeadsz.co.uk/x-510608-z

Manufacturer, BMW, Model 1 SERIES, Edition 118D SE, Insurance Group, Used Car, Yes, Transmission, Manual, Fuel, Diesel, Miles, 93825, Category, Hatchback, Year, 2006, Price, £3,695, Doors, 5, Colour, Blue, VIN No. WBAUG32080PY08046, Engine (CC), 1995, Registration Plate GP06ZZL, Owners