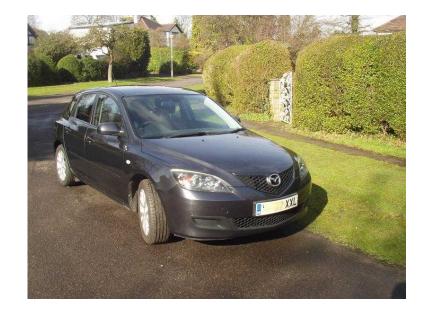

## Mazda 3 2008 (2,650 GBP)

Location London, London https://www.freeadsz.co.uk/x-510617-z

TS2 Deluxe Model very good specification car everything in excellent order TS2 is the deluxe version with AIR-COND and climate control, Alloys multi functional steering wheel, CD/ MP3, ABS ESP programmes REAR Parking SENSORS power windowsx [4] and mirrors all service records and old mots large service recently done . offered with 1 full years MOT.[MARCH]