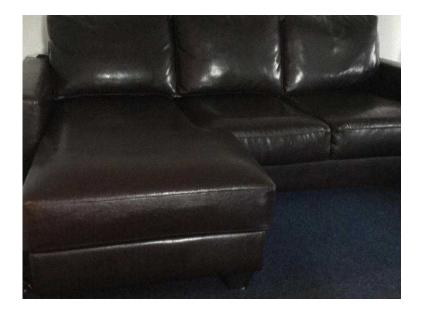

## L shaped suite (125 GBP)

Location Scotland, Stirlingshire https://www.freeadsz.co.uk/x-510678-z

L - shaped leather brown suite excellent

| L shaped suite | L shaped suite<br>https://www.freeadsz.co.uk/x-5106<br>78-z |
|----------------|-------------------------------------------------------------|-------------------------------------------------------------|-------------------------------------------------------------|-------------------------------------------------------------|-------------------------------------------------------------|-------------------------------------------------------------|-------------------------------------------------------------|-------------------------------------------------------------|