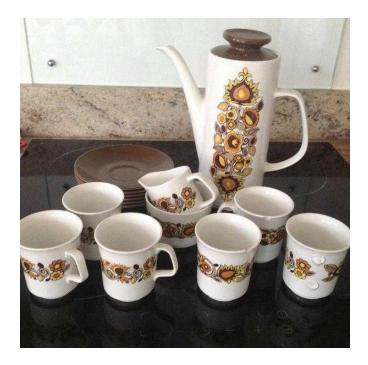

## J.G.Meakin Coffee set (10 GBP)

Location South East, West Sussex https://www.freeadsz.co.uk/x-510687-z

Coffee pot milk and cream jug six cups and saucers...three of the cups have chips or handle off. Made in the 1970's collection Roffey tel 01403241505 014032415...(click to reveal full phone)