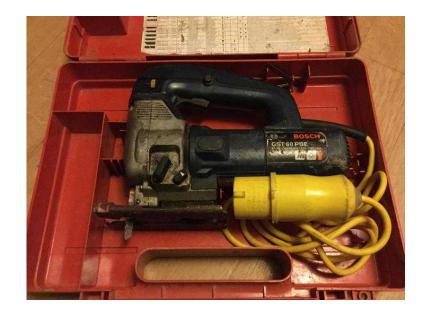

## **Bosch Electric Jigsaw GST 60 - 110 (20 GBP)**

Location **South East, Kent** https://www.freeadsz.co.uk/x-510725-z

Bosch Electric Jigsaw GST 60 - 110 For Sale - Used Condition / Good Working Order 4 x Blades 1 x Carry Case £20 Call Or Text 07429 -