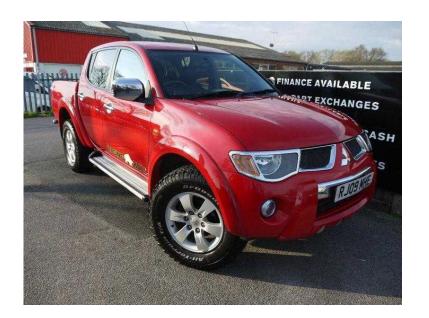

## Mitsubishi L200 2009 (7,990 GBP)

Location South West, Isle Of Wight https://www.freeadsz.co.uk/x-510747-z

Solid Red, 3 months warranty, 3 owners, Service history, Black Full leather interior, Four wheel-drive, Satellite navigation, Leather seats, Air-Conditioning (Automatic), Tinted Glass (Rear Windows), Towing Equipment (Preparation), Alarm, In Car Entertainment (Radio/CD/MP3), Alloy Wheels (17in), Electric Windows (Front/Rear). 5 seats, Ã, £7,990 no