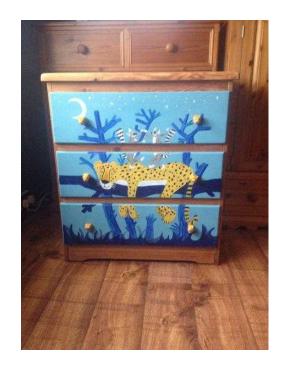

## hand painted chest (50 GBP)

Location **South East, Middlesex** https://www.freeadsz.co.uk/x-510780-z

for sale we have a solid pine chest of draws 3 draws hand painted draws good condition H 85cm W 76cm D 45cm any questions please ask pick up from orpington