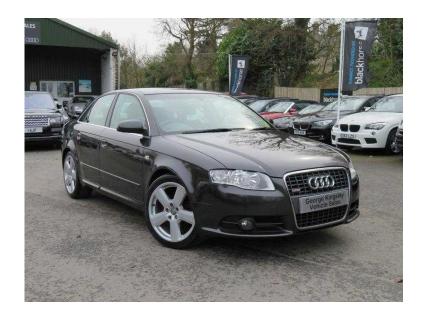

## Audi A4 2008 (6,995 GBP)

Location East of England, Suffolk https://www.freeadsz.co.uk/x-510787-z

20 PHOTOS ON OUR WEBSITE \*\*\* AA INSPECTED CAR \*\*\* A4 2.0 TDI S-Line Automatic in Lava Grev Pearl paintwork in Excellent condition. Built with £5,180 worth of factory fitted extras including : Bluetooth Phone Preparation, Front Centre Armrest, BOSE Sound System, Satellite Navigation Plus, Acoustic Parking Aid, Pearl Effect Paint, Drivers Information System in Colour, Auto Dimming Rear View Mirror, Ipod Connection, 18" Alloy Wheels, (just been refurbished), Multi Function Steering Wheel, Electric Lumbar Support, Automatic Headlights, 2 Keys, Bookpack with all manuals. Full Audi Main Dealer Service History with services recorded at 14k, 30k, 38k (Cambelt & Water Pump changed), 40k (Transmission Service), 45k & 60k with every service carried out by Maidstone Audi. 128 POINT AA INSPECTION INCLUDED WITH FULL REPORT. (report can be viewed at AACars.com) Car is in excellent condition, runs and drives beautifully. Call us to discuss delivery anywhere in the UK on this car. Have a look at our testimonials on our website to read more about us and the services we can offer our clients. Video walk around of this car available on our website and YouTube. 'Like' our page on Facebook for stock updates. All our vehicles HPI Checked and supplied with an AA Inspection & 12 Months AA Roadside Assistance. Car Care Plan Warranties Available for 3,6,12 or 24 Months. UK Nationwide Delivery Available. Finance Available - We have a range of lenders for all circumstances - CHALLENGE US TO BEAT YOUR FINANCE QUOTES. PX Considered. Tracker Fitting Available. Ceramic Paint Protection Available. View our website - WWW.GEORGEKINGSLEY.CO.UK - Prestige & Performance