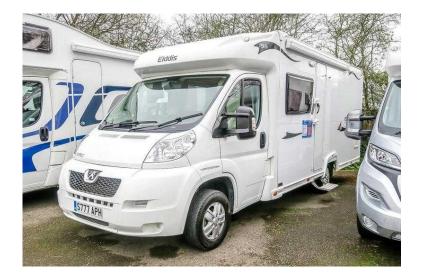

## **Elddis Autoquest 155 2014 (37,995 GBP)**

Location **South West, Somerset** https://www.freeadsz.co.uk/x-510872-z

corner washroom with wall mounted shower head. There is a central kitchen including full oven plus microwave and 90L fridge freezer and at the front is a lounge with twin bench settees which can be converted into a double bed.

Flectric Windows Flectric Mirrors 4 Berth, Awring, Swivel Front Seats, Heating, Hot Water, Microwa

2014 Peugeot Elddis Autoquest 155 with a layout featuring a rear fixed french double bed and a rear

Electric Windows, Electric Mirrors, 4 Berth, Awning, Swivel Front Seats, Heating, Hot Water, Microwave, Central locking, Reversing camera, Multi function steering wheel, Fixed Bed, Roof Light, TV Aerial, Towbar, Driver Airbag, Full Oven, Electric Step, Exterior Grab Handle, Alloy Wheels, CD