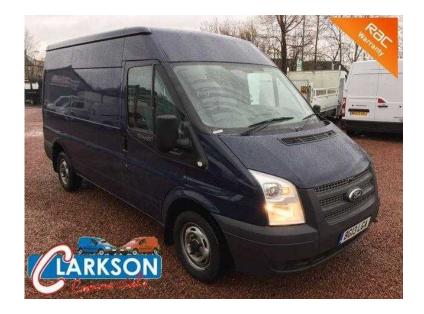

## Ford Transit 2013 (9,250 GBP)

Location **Scotland, Strathclyde** https://www.freeadsz.co.uk/x-510888-z

Just in stock, 2013 Ford transit T300 100ps MWB medium roof finished in factory Blue and fitted with the 2.2 diesel engine and 6 speed gearbox that has done just 31,000 miles from new. Full advert with pictures and video will be uploaded ASAP, please feel free to call our sales team for more details. Features, CD Player, Central Locking, Driver arm rest, Electric windows, folding tea table, Free delivery to 99% of UK mainland. Full Service History, Fully workshop inspected, ipod aux connector, Radio, Remote Central Locking, spare key(s)