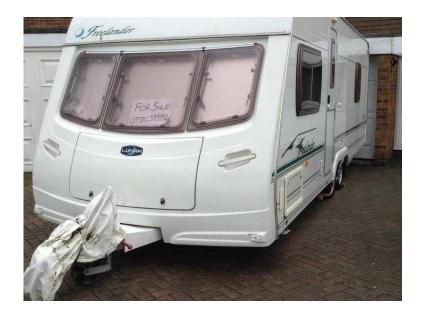

## LUNAR FREELANDER EWL 2005 CARAVAN (7,450 GBP)

Location **South East, East Sussex** https://www.freeadsz.co.uk/x-510889-z

Twin axle, end shower, fixed bed with lots of storage. L front seating layout, alloy wheels, electric flush toilet, large sunroof. Full awning and winter cover, water carriers. Everything you need to get started £7450 ono 01323 645826 01323 6458...(click to reveal full phone)