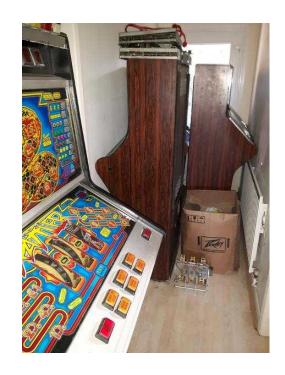

## **OLD Fruit Machines Parts WANTED (100 GBP)**

Location **East Midlands, Lincolnshire** https://www.freeadsz.co.uk/x-511026-z

Collector of vintage fruit machines seeks machines & parts featuring jackpots of £1, £1.50, £2, £3, £50 & £100 made by JPM, Barcrest, Maygay, Bell Fruit, Summit Coin, Ace, CTL, AL, MDM, PCP, BWB & more. Parts from late 70's & early 80's machines wanted such as glasses, reel assemblies, program cards/carts, manuals, wiring diagrams, brass tokens, circuit boards etc. Machines can be damaged, incomplete and/or faulty as I repair/restore them to (at least somewhere near) their former glory. If you've got a machine(s) or parts you'd like to see go/get some love/care & attention please get in touch (prompt collection of any quantity, anywhere) Cheers,