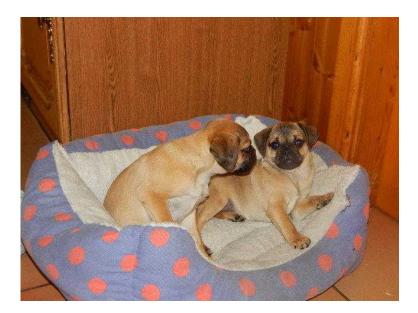

## **PUGALIER PUPPY pug x cavalier (495 GBP)**

Location West Midlands, Staffordshire https://www.freeadsz.co.uk/x-511152-z

Father a Pug Mother a King Charles Cavalier both are family pets can be seen. puppies are used to crate/news paper training, with small children visiting. He is Vet Guaranteed, fully wormed, micro chipped, fed premium puppy food, come with one month Insurance, comfort blanket, viewing welcome for these play puppies one male one