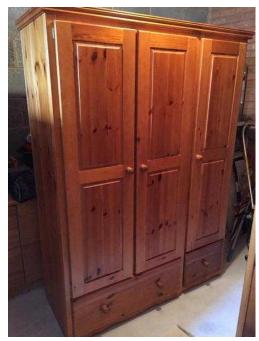

## Pine wardrobes (3 door and a 2 door wardrobe available) (100 GBP)

Location North, South Wirral https://www.freeadsz.co.uk/x-511157-z

excellent condition solid pine wardrobes. One 3 door, other 2 door. Both with drawers underneath. Will sell separately if required. Bargain price of £100 for both or £60 larger one and £40 for smaller.