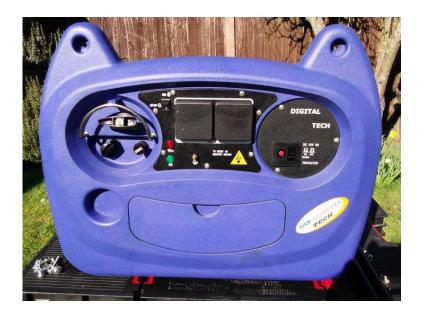

## **BOLIY Pro3600Si INVERTER GENERATOR (200 GBP)**

Location **South East, Kent** https://www.freeadsz.co.uk/x-511211-z

## **BOLIY Pro3600Si INVERTER GENERATOR**

This is a pure sine wave inverter generator.

The fuel pipes have been modified to enable the option to connect to a large external petrol tank so it could run all night if required, this can be achieved by use the 3-way changeover fuel tap which has been fitted.

In excellent condition, but being sold as 'Spares OR Repair'.

2010 Model which I have owned from new. It was purchased to power my house if we had a power cut....which it did just fine. Has only been used for maybe 30 - 40 hours in total, but is now sadly being sold for 'Spares OR Repairs' due to the automatic throttle control now not working, it did but then the revs went really high, would not come down and now it wont rev up, to my knowledge this is the ONLY FAULT – everything else works perfectly. The generator starts and runs, produces mains electricity as normal – but the throttle only runs at tickover. I have dismantled some of the casing to see if anything had broken – there is nothing broken, I can increase the engine revs manually using my fingers which then will produce it's full watts output, but at tickover the watts available is only low. It can be used 'AS IS' if you fix the throttle at a set position to produce the watts you require.