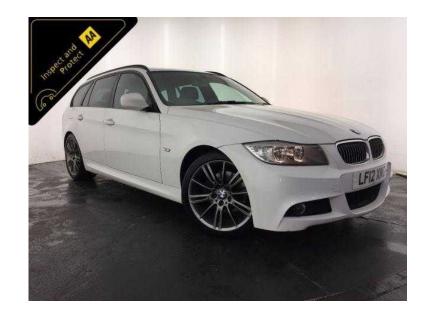

## **BMW 3 Series 2012 (8,295 GBP)**

Location **West Midlands, Staffordshire** https://www.freeadsz.co.uk/x-511235-z

White, AA INSPECTED PLUS AA 3 MONTH WARRANTY, 1 owner, 5 seats, Service History, 12 Months Road Tax Is £30, The Specification Includes: 18" Alloy Wheels, Audio and Visual Rear Parking Sensors, Stop/Start Technology, Full Black Leather Interior, 3 Stage Heated Front Seats, Adjustable Front Bolsters, Digital Dual Zone Climate Control, Cruise Control, Digital Display, Cd Stereo System, Satellite Navigation System, Bluetooth, Voice Control, 6 Speed Manual Gearbox, And Much More, Value Financing Options Available, Great Value, Fixed Prices. £8,295 p/x welcome Cruise Control,