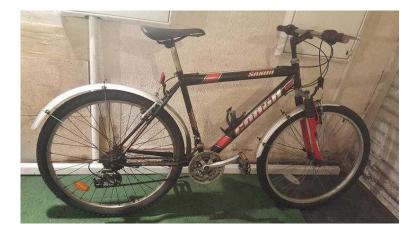

## Saxon Conan Bike. 18 speed. 26 inch wheels (Suit 16 yrs to Adult). (50 GBP)

Location

West Midlands, West Midlands

Saxon Conan Bike. 18 speed. 26 inch wheels (Suit: 16 yrs to Adult). Suit Rider Height approx: 5 foot 10 inch to 6 foot 1 inch. Suit Rider Height approx: (178 cm to 185 cm) Suit Rider Age approx: 16 years to Adult. -----

Condition: Everything working as it should. There are a few scuff marks and scratches to the paintwork and graphics. There is just a small amount of rust on some steel parts like screws, and bolts, but nothing too serious to affect the overall performance of the bike.

------ Specifications: Colour: Black Frame material: Hi Tensile Steel, Frame size: 19 inch. (L) Gears: 18 speed. Gear shifters: Gripshift, Wheel Size: 26 inch, Wheel material: Aluminium Brakes: Linear pull brakes. ------ Enquiries: I do have other bikes for sale (check in my other adverts section). When making an enquiry, please identify which bike you're interested in.