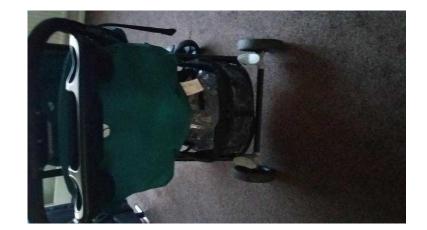

## buggy and car seat (30 GBP)

Location **South East, Kent** https://www.freeadsz.co.uk/x-511315-z

good condition . open to

|           |       | 150       |       | 1             |       |           |       |              | Ĭ           |           |       |               | 細             |               |       |              |       |           |       |
|-----------|-------|-----------|-------|---------------|-------|-----------|-------|--------------|-------------|-----------|-------|---------------|---------------|---------------|-------|--------------|-------|-----------|-------|
| 15:       | *(10) | https     |       | <b>山</b> 和ttp |       | http      | 45,40 | http<br>15-2 | <b>79</b> 7 | http      | ***** | https<br>15-z | 50 <b>-86</b> | https<br>15-z | 標     | http<br>15-2 |       | http      | ALEY: |
| ps://www  | buggy | ps://www  | buggy | ps://www      | buggy | ps://www  | buggy | ps://www     | buggy       | ps://www  | buggy | ps://www      | buggy         | ps://www      | buggy | ps://www     | buggy | ps://www  | buggy |
| .freeadsz | and   | .freeadsz | and   | .freeadsz     | and   | .freeadsz | and   | .freeadsz    | and         | .freeadsz | and   | .freeadsz     | and           | .freeadsz     | and   | .freeadsz    | and   | .freeadsz | and   |
| .co.uk/x  | car   | .co.uk/x  | car   | .co.uk/x      | car   | .co.uk/x  | car   | .co.uk/x     | car         | .co.uk/x  | car   | .co.uk/x      | car           | .co.uk/x      | car   | .co.uk/x     | car   | .co.uk/x  | car   |
| :-5113    | seat  | ć-5113    | seat  | ·-5113        | seat  | (-5113    | seat  | (-5113       | seat        | c-5113    | seat  | c-5113        | seat          | (-5113        | seat  | ć-5113       | seat  | c-5113    | seat  |