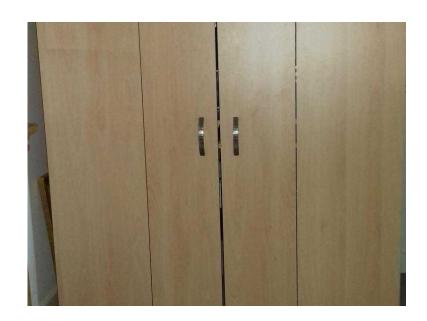

## **Home Office Hideaway Desk (40 GBP)**

Location London, London https://www.freeadsz.co.uk/x-511409-z

Must go by Wednesday!!!!This hideaway Computer Desk provides all the functions of a Home Office and features an area for a PC tower, large pull-out keyboard shelf mounted on metal runners, screen area worktop, drawer and plenty of shelves. When not in use the Desk can be Hidden Away by closing the 2 Bi folding doors that are fitted with metal handles and hinges. The Home Office Hideaway Computer Desk is made from Beech Melamine coated board, which is moisture and scratch resistant, and can be assembled Left or Right Handed. Assembly Instructions supplied. Size: 115cm wide, 60cm depth, 136cm high. Headley, Bordon area. Very good.