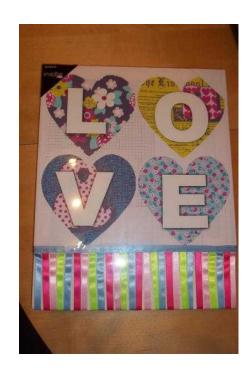

## Patchwork heart set of 2 canvas wall hangings (15 GBP)

Location West Midlands, Warwickshire https://www.freeadsz.co.uk/x-511458-z

Patchwork heart set of 2 canvas wall hangings

Brand new and sealed.

One says LOVE and the other says LIFE.

Size is 30cm x 30cm

Very pretty.

Selling for my sister as they don't match her colour scheme.

Cash on.

| 58 | Ð. | S |
|----|----|---|

| Patchwork<br>Invas |  |
|--------------------|--|
| ork heart<br>wall  |  |
| art se<br>h        |  |