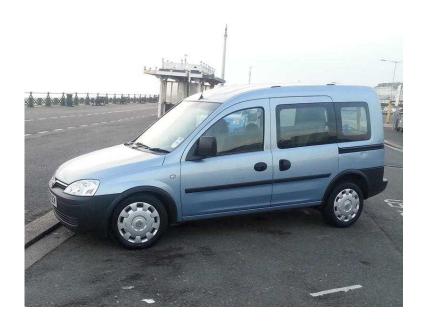

## WHEELCHAIR ACCESSIBLE VAUXHALL COMBO TOUR ESSENTIA 2009, 1.4 Ltr, 5 Do

Location **South East, East Sussex** https://www.freeadsz.co.uk/x-511493-z

Disability/Wheelchair Accessible - Vauxhall Combo Tour Essentia - June 2009 - 40510 miles only. 1.4ltr-petrol. Metallic Blue -very good tyres - MOT- 5 Door Hatchback including; 2 side access Sliding Doors. 3 Seats + Wheelchair space + Additional seat space. Car has: Central Locking. ABS. Power Steering. Air Conditioning. Dual Airbag. CD/Radio. Rear Access - Power Automated Gas Assist Lift that lowers chassis for wheelchair ramp access and easy Wheelchair Inertia securing system.

The car has been used mainly for local and occasional use, it has been well looked after and regularly serviced. Very reliable engine. Body is in a good condition except for a couple of light scratch marks near passenger side. The car has plenty of room inside and a great loading capacity, with quick wheelchair access. The car has been very reliable and brilliant for our needs and so should perform the same for its new owner. We are simply selling now to enable us to go bigger for touring purposes! Any questions please call or leave message between 11AM and 7.30pm, or Email us with your contact details:) You can see a similar vehicle video clip of spec on above Youtube Best!