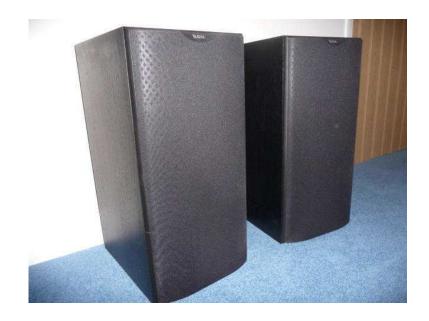

## BampW 602 Speakers (200 GBP)

Location **South East, Kent** https://www.freeadsz.co.uk/x-511556-z

Bowers & Wilkins Main Speakers. DM 602 Absolutly fantastic specker fantastic sound and fantastic condition. 490mm high x 235mm wide x 305mm depth. 120 w with