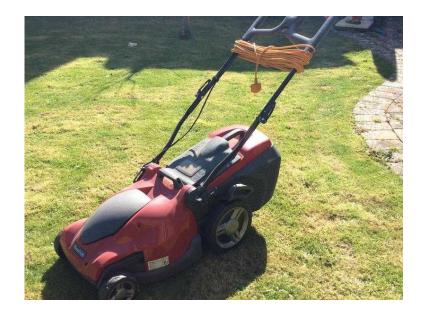

## **Nearly new Mountfield Electric Lawnmower (70 GBP)**

South West, Isle Of Wight Location https://www.freeadsz.co.uk/x-513190-z

Selling due to owner going into care home. Only been used a couple of times. Very good.