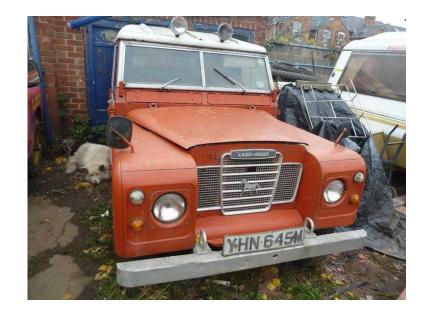

## Land Rover 88 (2,500 GBP)

Location **East Midlands, Derbyshire** https://www.freeadsz.co.uk/x-513211-z

TAX FREE SWB LAND ROVER DIESEL 1974 = VERY LOW MILEAGE = GOOD MECHANICS - BODY AND CHASSIS ---- £2500 07702664481 077026644...(click to reveal full phone)