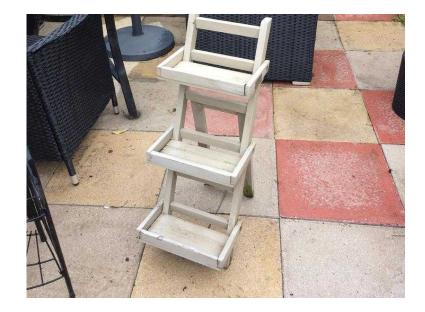

## Next ladder plant stand. (20 GBP)

Location North, Cheshire https://www.freeadsz.co.uk/x-513220-z

Next wooden ladder plant stand, bought last summer, just changed my.

| ú | Next               | ladder     | plant    | stand.  |
|---|--------------------|------------|----------|---------|
|   | https://ww         | /w.freead  | sz.co.uk | x-5132  |
|   | Next               | ladder     | plant    | stand.  |
|   | https://ww<br>20-z | /w.freead  | sz.co.uk | ⁄x-5132 |
|   | Next               | ladder     | plant    | stand.  |
|   | https://ww<br>20-z | /w.freead: | sz.co.uk | /x-5132 |
|   | Next               | ladder     | plant    | stand.  |
|   | https://ww<br>20-z | /w.freead: | sz.co.uk | ⁄x-5132 |
|   | Next               | ladder     | plant    | stand.  |
|   | https://ww<br>20-z | /w.freead  | sz.co.uk | 'x-5132 |
|   | Next               | ladder     | plant    | stand.  |
|   | https://ww<br>20-z | /w.freead  | sz.co.uk | 'x-5132 |
|   | Next               | ladder     | plant    | stand.  |
|   | https://ww<br>20-z | /w.freeads | sz.co.uk | ′x-5132 |
|   | Next               | ladder     | plant    | stand.  |
|   | https://ww<br>20-z | /w.freead  | sz.co.uk | /x-5132 |
|   | Next               | ladder     | plant    | stand.  |
|   | https://ww<br>20-z | /w.freead  | sz.co.uk | ′x-5132 |
|   | Next               | ladder     | plant    | stand.  |
|   | https://ww<br>20-z | /w.freead  | sz.co.uk | /x-5132 |