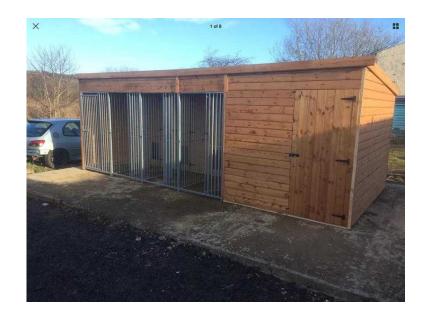

## Dog kennel and run (1,950 GBP)

Location Northern Ireland, County Durham https://www.freeadsz.co.uk/x-513275-z

4 block pent roof with shed each dog run is 1 mtr wide x 1.5 deep, each sleeping area is 1 mtr wide x 4 ft deep

The shed is 2 mtr wide x 9 ft deep 5 cm galvanised bars £ 1950.00

Tel 07707223434 077072234...(click to reveal full phone number) , Keith for further details. Find us on Facebook. Hogarth Timber

|     | <b>J</b>            | -           | -                 |     |
|-----|---------------------|-------------|-------------------|-----|
| 級回  |                     |             | ֧֧֧֝֟֟֟֟֟֝֟֟<br>֓ | 9   |
|     | 75-z                |             |                   |     |
|     | Dog                 | kennel      | and               | run |
|     | https://www<br>75-z | .freeadsz.c | o.uk/x-51         | 32  |
|     | Dog                 | kennel      | and               | run |
|     | https://www<br>75-z | .freeadsz.o | o.uk/x-51         | 32  |
| 線線  | Dog                 | kennel      | and               | run |
|     | https://www<br>75-z | .freeadsz.c | o.uk/x-51         | 32  |
| 温暖  | Dog                 | kennel      | and               | run |
|     | https://www<br>75-z | .freeadsz.c | o.uk/x-51         | 32  |
| 観察を | Dog                 | kennel      | and               | run |
|     | https://www<br>75-z | .freeadsz.c | o.uk/x-51         | 32  |
|     | Dog                 | kennel      | and               | run |
|     | https://www<br>75-z | .freeadsz.o | o.uk/x-51         | 32  |
|     | Dog                 | kennel      | and               | run |
|     | https://www<br>75-z | .freeadsz.c | o.uk/x-51         | 32  |
|     | Dog                 | kennel      | and               | run |
|     | https://www<br>75-z | .freeadsz.c | o.uk/x-51         | 32  |
|     | Dog                 | kennel      | and               | run |
|     | https://www<br>75-z | .freeadsz.c | o.uk/x-51         | 32  |